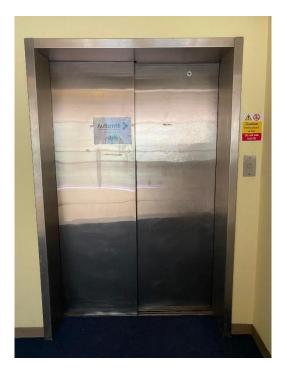

### 11 Lift Access

If you require lift access, you will need to enter the building from the shared entrance door at the other side of the building. Please call 028 9040 1729 (option 1) when you arrive and a member of staff will meet you and accompany you to the lift.