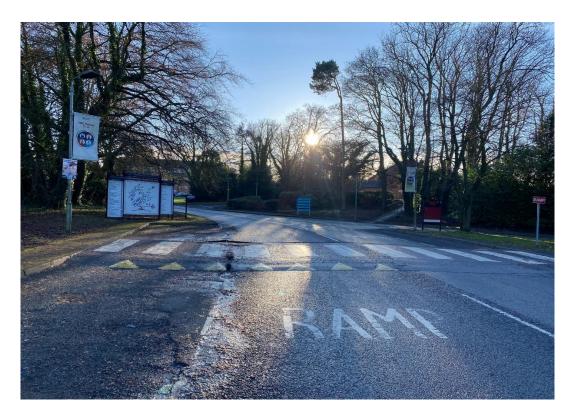

#### **5** Take the left turn when you see a sign stating **'Donard'**.

**6** When you enter the grounds you will see a car park (follow red arrow) If you need lift access we will meet you at the side door (blue arrow). Please ring 02890 401729 and let us know you have arrived. This is a shared access point, a member of the Autism NI team will meet you and accompany you to the training room via the lift.