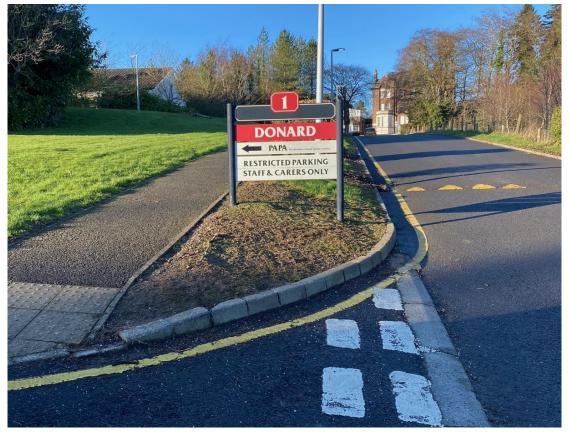

**3** Follow the sign that takes you to 'Donard'.

**4** You will then drive up a hill until you see a sign which is numbered 1 with 'Donard' on it. Autism NI's building on the left-hand side.

#### **5** Take the left turn when you see a sign stating **'Donard'**.

**6** When you enter the grounds you will see a car park (follow red arrow) If you need lift access we will meet you at the side door (blue arrow). Please ring 02890 401729 and let us know you have arrived. This is a shared access point, a member of the Autism NI team will meet you and accompany you to the training room via the lift.