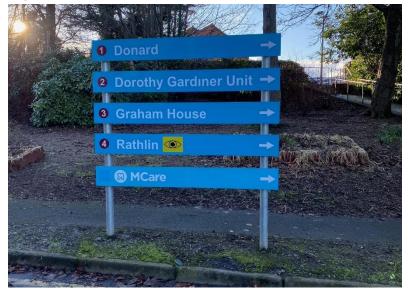

**3** Follow the sign that takes you to 'Donard'.

**4** You will then drive up a hill until you see a sign which is numbered 1 with 'Donard' on it. Autism NI's building on the left-hand side.

#### **5** Take the left turn when you see a sign stating **'Donard'**.

**6** When you enter the grounds you will see a car park (follow red arrow) If you need lift access we will meet you at the side door (blue arrow). Please ring 02890 401729 and let us know you have arrived. This is a shared access point, a member of the Autism NI team will meet you and accompany you to the training room via the lift.