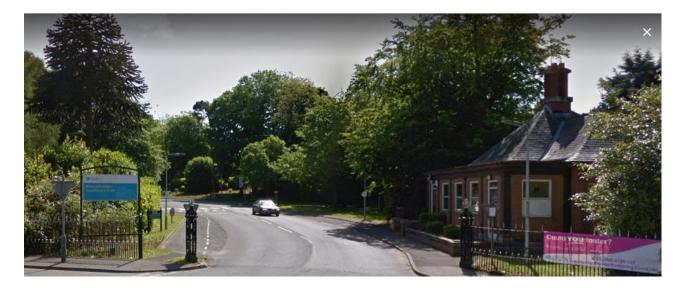

# **Autism NI Visitors Guide**

**1** When you turn off the Saintfield Road you will enter the main gates of Knockbracken Healthcare Park.

**2** Just past the gates you will notice the site map to the left- hand side, you will take the first right after this sign.

**3** Follow the sign that takes you to 'Donard'.

**4** You will then drive up a hill until you see a sign which is numbered 1 with 'Donard' on it. Autism NI's building on the left-hand side.