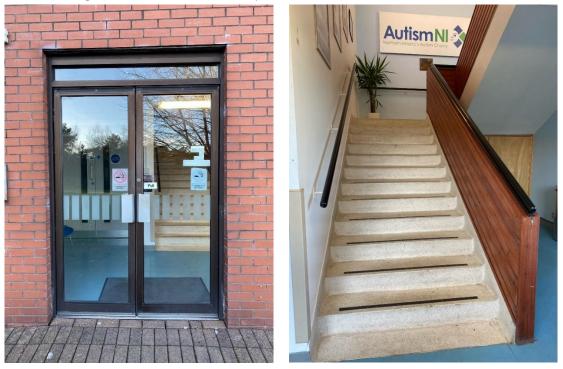

**7** Our main entrance is just around from the Autism NI sign, you will see a mural created by autistic children.

**8** Enter through the doors and walk up the stairs.

**9** When you get to the top of the stairs, there is a door to gain access to the building. This door is usually locked, please ring the buzzer on the right and a staff member will let you in.