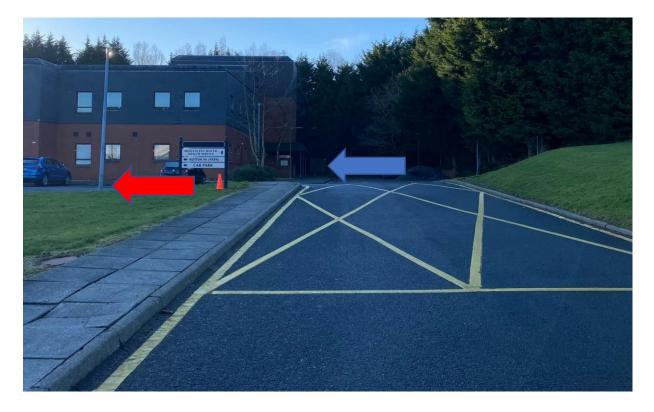

#### **5** Take the left turn when you see a sign stating **'Donard'**.

**6** When you enter the grounds you will see a car park (follow red arrow) If you need lift access we will meet you at the side door (blue arrow). Please ring 02890 401729 and let us know you have arrived. This is a shared access point, a member of the Autism NI team will meet you and accompany you to the training room via the lift.