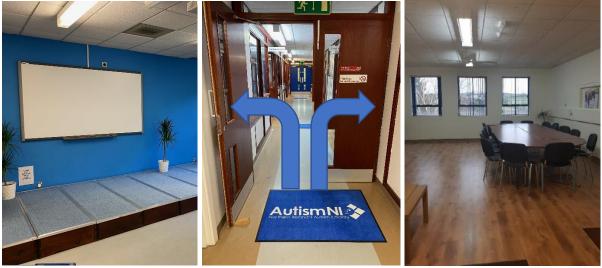

#### 10 Our main rooms

Training room

Hallway

**Board room** 

Our main rooms are the training and board room, they are just after the brown set of double doors. There are two toilets on the left-hand side of the corridor before these doors.

### 11 Lift Access

If you require lift access, you will need to enter the building from the shared entrance door at the other side of the building. Please call 028 9040 1729 (option 1) when you arrive and a member of staff will meet you and accompany you to the lift.