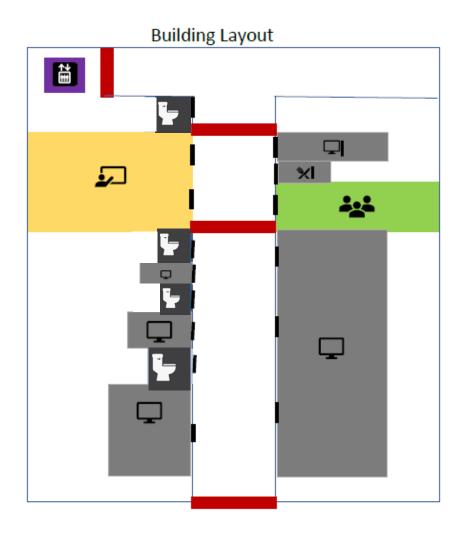

*8** Enter through the doors and walk up the stairs.



**9** When you get to the top of the stairs, there is a door to gain access to the building. This door is usually locked, please ring the buzzer on the right and a staff member will let you in.





#### 10 Our main rooms



Training room

Hallway

**Board room** 

Our main rooms are the training and board room, they are just after the brown set of double doors. There are two toilets on the left-hand side of the corridor before these doors.

### 11 Lift Access

If you require lift access, you will need to enter the building from the shared entrance door at the other side of the building. Please call 028 9040 1729 (option 1) when you arrive and a member of staff will meet you and accompany you to the lift.





## **Building Layout**



Main Door