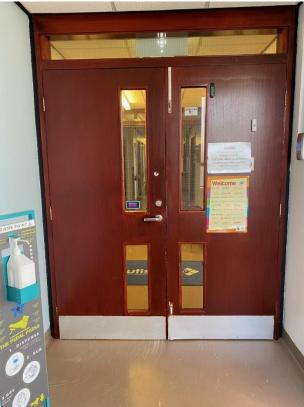

**7** Our main entrance is just around from the Autism NI sign, you will see a mural created by autistic children.

**8** Enter through the doors and walk up the stairs.

**9** When you get to the top of the stairs, there is a door to gain access to the building. This door is usually locked, please ring the buzzer on the right and a staff member will let you in.

#### 10 Our main rooms

Training room

Hallway

**Board room** 

Our main rooms are the training and board room, they are just after the brown set of double doors. There are two toilets on the left-hand side of the corridor before these doors.